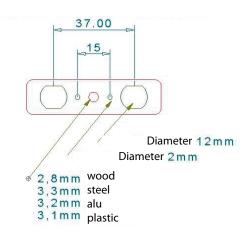

window, turn/tilt doors as well as for lifting/sliding doors.

## NOTE:

For the control of blinds with 3-pole connector cable SC ScreenControl use only the 3-pole version ST9131/ ST9132.

| Description                      | Order-No. |
|----------------------------------|-----------|
| Tappet Contact DC (2-pole) white | ST9121    |
| Tappet Contact DC (2-pole) black | ST9122    |

| CONTROLtronic GmbH | 80992 Munich | phone +49 89 745566-0 | info@controltronic.com |
|--------------------|--------------|-----------------------|------------------------|
| Schragenhofstr. 35 | Germany      | fax +49 89 74556655   | www.controltronic.com  |
|                    |              |                       |                        |

## **ST912x** Tappet Contact DC (2-pole)



**Possible holes** 



## **Technical Data**

| Operating Voltage    | max. 30V / DC ±10%                              |
|----------------------|-------------------------------------------------|
| Switching Current    | max. 1,5 A continuous load                      |
| Poles                | 2 pole                                          |
| Operating Distance   | min. 1 mm / max. 6 mm magnet <-> tappet         |
| Connection Terminals | Screw terminal                                  |
|                      | max 0,5 mm <sup>2</sup> Cross Section           |
| Ambient Temperature  | -20°C bis +80°C / 10% bis 85%rf (noncondensing) |
| Lifetime             | about 20 000 cycles                             |
| Contact Part 1       | 62 x 16 x 27 mm                                 |
| Depth Part 1         |