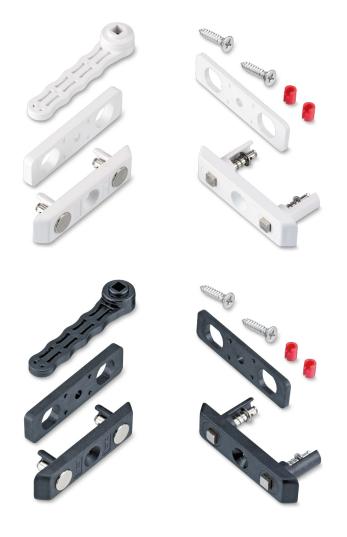

## ST912x Tappet Contact DC (2-pole)

The tappet contacts ST9121 (white) and ST9122 (black) are suitable for transmission of electricity to windows or doors. A permanent electrical contact stability is ensured by a strong magnet that attracts the magnetic tappets. This contacts work entirely without access ramp, which allows the contacts to close from each position and side. As a result, the contacts are qualified for both normal window, turn/tilt doors as well as for lifting/sliding doors.

## **Technical Data**

| Operating Voltage    | max. 30V / DC ±10%                              |
|----------------------|-------------------------------------------------|
| Switching Current    | max. 1,5 A continuous load                      |
| Poles                | 2 pole                                          |
| Operating Distance   | min. 1 mm / max. 6 mm magnet <-> tappet         |
| Connection Terminals | Screw terminal                                  |
|                      | max 0,5 mm <sup>2</sup> Cross Section           |
| Ambient Temperature  | -20°C bis +80°C / 10% bis 85%rf (noncondensing) |
| Lifetime             | about 20 000 cycles                             |
| Contact Part 1       | 62 x 16 x 27 mm                                 |
| Depth Part 1         | 22 mm                                           |
| Contact Part 2       | 62 x 16 x 16 mm                                 |
| Depth Part 1         | 11 mm                                           |
| Colour               | white or black                                  |