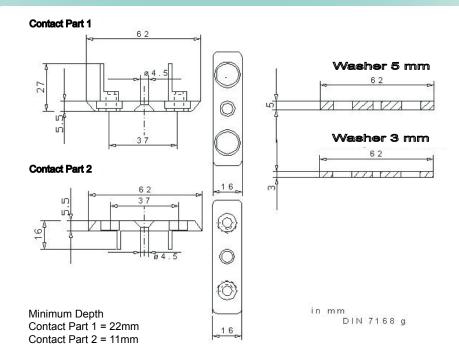

## **Technical Data**

| Operating Voltage    | max. 30V / DC ±10%                              |
|----------------------|-------------------------------------------------|
| Switching Current    | max. 1,5 A continuous load                      |
| Poles                | 2 pole                                          |
| Operating Distance   | min. 1 mm / max. 6 mm magnet <-> tappet         |
| Connection Terminals | Screw terminal                                  |
|                      | max 0,5 mm <sup>2</sup> Cross Section           |
| Ambient Temperature  | -20°C bis +80°C / 10% bis 85%rf (noncondensing) |
| Lifetime             | about 20 000 cycles                             |
| Contact Part 1       | 62 x 16 x 27 mm                                 |
| Depth Part 1         | 22 mm                                           |
| Contact Part 2       | 62 x 16 x 16 mm                                 |
| Depth Part 1         | 11 mm                                           |
| Colour               | white or black                                  |